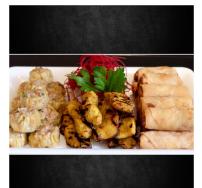

### **Appetizer Combo \$75**

(includes the following 3 appetizers)

- 12 Steamed Dumplings (Pork & Crabmeat) served with soy sauce
- 12 Crispy Spring Rolls (Vegetables) served with sweet & sour sauce
- 12 Satay skewers (Chicken) served with peanut sauce

# Vegetarian Spring Rolls \$70

• 40 Crispy Vegetable Spring Rolls - served with sweet & sour sauce