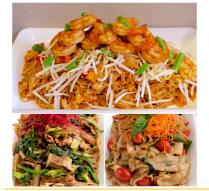

### **Noodle Wok Combo**

Meat Option - \$130 (includes the following 3 dishes)

- Pad Thai Shrimp (with thin rice noodles)
- Pad See Eew Pork (with wide rice noodles)
- Drunken Noodles Chicken (with wide rice noodles)

**Vegetarian Option** - **\$130** (includes the following 3 dishes)

- Pad Thai Tofu (with thin rice noodles)
- Pad See Eew Mushroom (with wide rice noodles)
- Drunken Noodles Mixed Vegetables (with wide rice noodles)