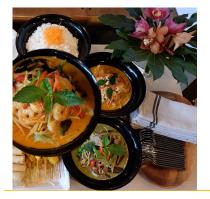

# **Curry Combo**

Meat Option - \$130 (includes the following 3 dishes)

- Green Curry Pork
- Red Curry Shrimp
- Panang Curry Chicken

**Vegetarian Option - \$125** (includes the following 3 dishes)

- Green Curry Mixed Vegetables & Tofu
- Red Curry Mixed Vegetables & Tofu
- Panang Curry Mixed Vegetables & Tofu

(each option is served with white Jasmine rice)