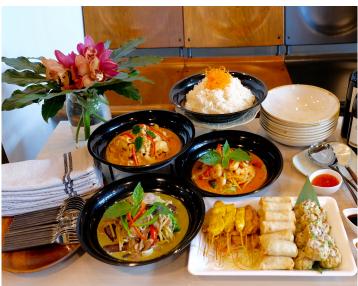

# **Curry Combo**

Meat Option - \$130 (includes the following 3 dishes)

- Green Curry Pork
- Red Curry Shrimp
- Panang Curry Chicken

**Vegetarian Option - \$125** (includes the following 3 dishes)

- Green Curry Mixed Vegetables & Tofu
- Red Curry Mixed Vegetables & Tofu
- Panang Curry Mixed Vegetables & Tofu

(each option is served with white Jasmine rice)