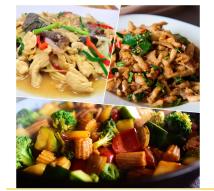

### Sautéed Combo

Meat Option - \$130 (includes the following 3 dishes)

- Pad Khing Chicken
- Ka Prow Pork
- Soy Stir-fry Mixed Vegetable & Tofu

**Vegetarian Option** - **\$125** (includes the following 3 dishes)

- Pad Khing Mixed Vegetables & Tofu
- Ka Prow Mixed Vegetables & Tofu
- Soy Stir-fry Mixed Vegetables & Tofu

(each option is served with white Jasmine rice)